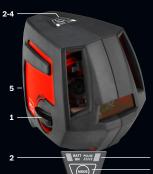

# QUICK START PXL

- Mode
  - On/off switch, transport lock
    Status/battery voltage display "BATT-ON"
  - 3 Operating modes button "MODE"
  - 4 Operating mode "PULSE"
  - 5 Battery compartment cover

## Switching on/off

### ON

Turn the on/off switch to the right (ON position) and the pendulum unit will be released. The instrument will level itself automatically within the specified inclination range.

### OFF

Turn the on/off switch to the left (OFF position) and the pendulum unit will be locked.

## PULSE mode

1

2

3

The hand-held receiver can be used to detect the laser lines at even greater distances or in unfavourable environmental conditions. To do so, use the PULSE operating mode.

Using the PULSE mode can save energy and extend battery life by up to 60%.

In PULSE mode use a receiver (part no. 409091)